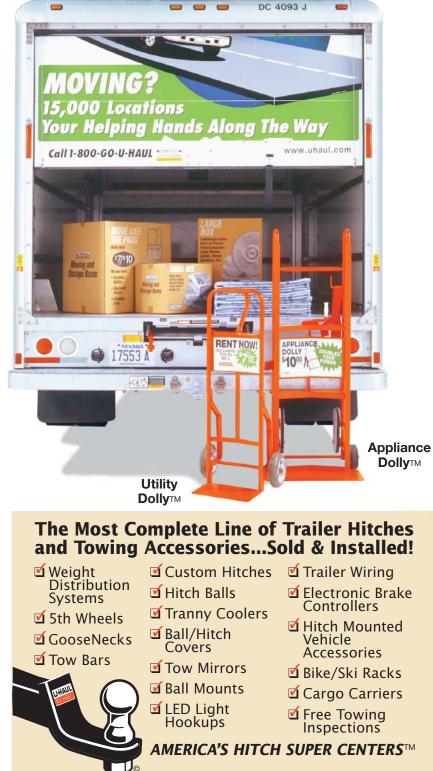

# The Right Equipment To Make Moving Easier™

At U-Haul<sup>®</sup> you're sure to get exactly what you need to make your move unbelievably quick and easy. For added convenience, there's our complete line of support rental items, all tested tough to ensure that everything goes just right on moving day.

U-Haul Appliance Dollies with their load-locking straps and stair climbers help you make quick work of moving even bulky refrigerators, stoves, washers and dryers.

We've ensured that moving a stack of boxes can't get much easier, thanks to our tough, light-duty **U-Haul Utility Dolly,**<sup>™</sup> which features **Non**-Mar Tires.™

### **Tow Your Car & Save**

The U-Haul<sup>®</sup> Auto Transport is designed specifically to haul automobiles weighing up to 3,900 lbs. The left fender tilts out to allow easy loading of, and access to, the transported vehicle. Ramps stored under the deck slide out so that you can easily get your vehicle on the U-Haul Auto Transport. In fact, the U-Haul Auto Transport is easier to load and unload than any other towing device in the rental market.

For even more convenience, keep in mind that we also rent tow dollies to make your move easier than you ever thought possible.

Propane is available at over 1,000 convenient U-Haul locations. Our certified personnel will quickly fill your alternative fuel vehicle, camp trailer, motor