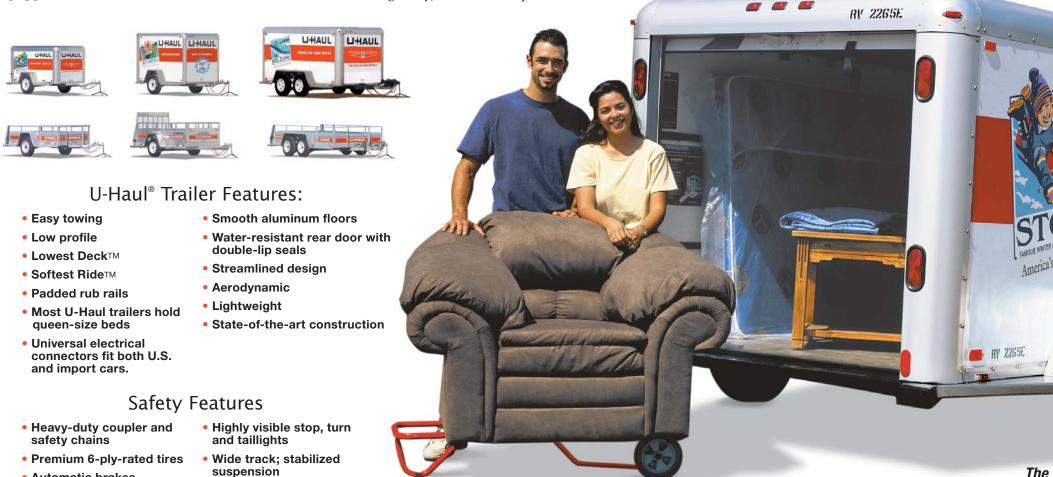

# U-Haul<sup>®</sup> Trailers – Still The Most Economical Way To Move™

Low center of gravity

If you're driving a car or if your moving van is filled to capacity, you can hitch up to a U-Haul<sup>®</sup> trailer. We're the only company that rents all sizes of van and open-style trailers for one-way or In-Town® moves. Virtually any car can tow a U-Haul trailer. If your vehicle is not equipped with a hitch, U-Haul can install one.

Automatic brakes

(tandem-axle models)

Our trailer fleet consists of aerodynamic, lightweight, low-profile trailers. Each features state-of-the-art construction to significantly reduce the drag on your car, which translates to fuel savings for you! Trailer sizes range from 4' x 8' to 6' x 12'. You'll love the low center of gravity, stabilized suspension and

wide track, all of which make for safe, easy towing. All van trailers have smooth, padded, water-resistant interiors to help protect your possessions.

Our  $5' \ge 8'$  van trailer holds a queensize bed! Plus the 6' x 12' trailer is not only easy to tow, it's also designed to be aerodynamic, meaning more fuel savings for you!

### The 6' x 12' Van Trailer...

This easy-towing trailer's brake system and 6-ply-rated tires make for a smooth, worry-free move. There's ample room for your household goods, and enhanced aerodynamics mean you save on fuel.