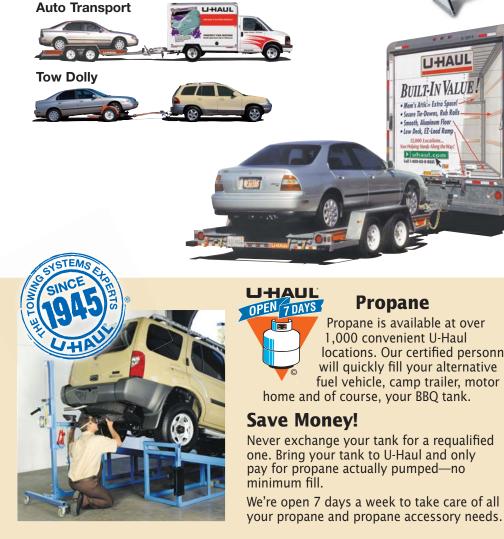

### **Tow Your Car & Save**

The U-Haul<sup>®</sup> Auto Transport is designed specifically to haul automobiles weighing up to 3,900 lbs. The left fender tilts out to allow easy loading of, and access to, the transported vehicle. Ramps stored under the deck slide out so that you can easily get your vehicle on the U-Haul Auto Transport. In fact, the U-Haul Auto Transport is easier to load and unload than any other towing device in the rental market.

For even more convenience, keep in mind that we also rent tow dollies to make your move easier than you ever thought possible.

Propane is available at over 1,000 convenient U-Haul locations. Our certified personnel will quickly fill your alternative fuel vehicle, camp trailer, motor

# U-Haul<sup>®</sup> Trailers – Still The Most Economical Way To Move™

Low center of gravity

If you're driving a car or if your moving van is filled to capacity, you can hitch up to a U-Haul<sup>®</sup> trailer. We're the only company that rents all sizes of van and open-style trailers for one-way or In-Town® moves. Virtually any car can tow a U-Haul trailer. If your vehicle is not equipped with a hitch, U-Haul can install one.

Automatic brakes

(tandem-axle models)

Our trailer fleet consists of aerodynamic, lightweight, low-profile trailers. Each features state-of-the-art construction to significantly reduce the drag on your car, which translates to fuel savings for you! Trailer sizes range from 4' x 8' to 6' x 12'. You'll love the low center of gravity, stabilized suspension and

wide track, all of which make for safe, easy towing. All van trailers have smooth, padded, water-resistant interiors to help protect your possessions.

Our  $5' \ge 8'$  van trailer holds a queensize bed! Plus the 6' x 12' trailer is not only easy to tow, it's also designed to be aerodynamic, meaning more fuel savings for you!